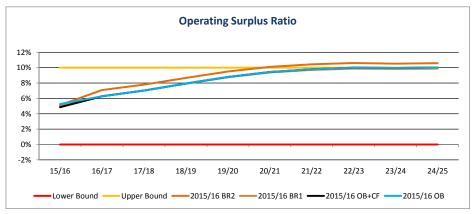

ilities)                                                                                                                 | 1.7                           | 1.7                            | 1.8                           | 1.8                           | 1.8     | 1.8     | 1.9     | 2.0           | 2.2                     | 2.4          | 2.5     | 2.8     | 2.7     |
| Debt Servicing Ratio (Target < 10%) (Principle and interest repayments / recurrent revenue)                                                                                         | 2.6%                          | 2.6%                           | 2.6%                          | 2.6%                          | 2.8%    | 3.1%    | 3.0%    | 2.9%          | 3.5%                    | 3.4%         | 3.3%    | 3.1%    | 3.0%    |













# OTHER INFORMATION

| ESTIMATED ACTIVITY STATEMENT  | Original<br>Budget<br>2015/16<br>\$'000 | Orig Budget +<br>CF<br>2015/16<br>\$'000 | Budget<br>Review 1<br>2015/16<br>\$'000 | Budget<br>Review 2<br>2015/16<br>\$'000 | Forecast<br>2016/17<br>\$'000 | Forecast<br>2017/18<br>\$'000 |
|-------------------------------|-----------------------------------------|------------------------------------------|-----------------------------------------|-----------------------------------------|-------------------------------|-------------------------------|
| ROADS ACTIVITY                |                                         |                                          |                                         |                                         |