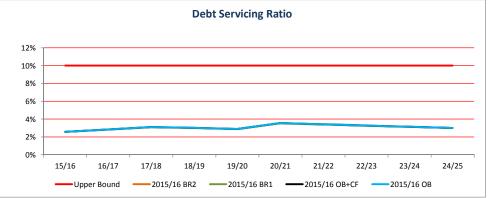

| 1.7                           | 1.7                            | 1.8                           | 1.8                           | 1.8     | 1.8     | 1.9     | 2.0           | 2.2                     | 2.4          | 2.5     | 2.8     | 2.7     |
| Debt Servicing Ratio (Target < 10%) (Principle and interest repayments / recurrent revenue)                                                                                         | 2.6%                          | 2.6%                           | 2.6%                          | 2.6%                          | 2.8%    | 3.1%    | 3.0%    | 2.9%          | 3.5%                    | 3.4%         | 3.3%    | 3.1%    | 3.0%    |













# OTHER INFORMATION

| ESTIMATED ACTIVITY STATEMENT  | Original<br>Budget<br>2015/16<br>\$'000 | Orig Budget +<br>CF<br>2015/16<br>\$'000 | Budget<br>Review 1<br>2015/16<br>\$'000 | Budget<br>Review 2<br>2015/16<br>\$'000 | Forecast<br>2016/17<br>\$'000 | Forecast<br>2017/18<br>\$'000 |
|-------------------------------|-----------------------------------------|------------------------------------------|-----------------------------------------|-----------------------------------------|-------------------------------|-------------------------------|
| ROADS ACTIVITY                |                                         |                                          |                                         |                                         |                               |