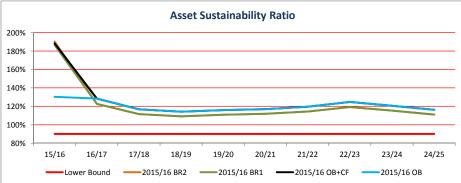

ies)                                                                                                                 | 1.7                           | 1.7                            | 1.8                           | 1.8                           | 1.8     | 1.8     | 1.9     | 2.0           | 2.2                     | 2.4          | 2.5     | 2.8     | 2.7     |
| Debt Servicing Ratio (Target < 10%) (Principle and interest repayments / recurrent revenue)                                                                                         | 2.6%                          | 2.6%                           | 2.6%                          | 2.6%                          | 2.8%    | 3.1%    | 3.0%    | 2.9%          | 3.5%                    | 3.4%         | 3.3%    | 3.1%    | 3.0%    |













# OTHER INFORMATION

| ESTIMATED ACTIVITY STATEMENT  | Original<br>Budget<br>2015/16<br>\$'000 | Orig Budget +<br>CF<br>2015/16<br>\$'000 | Budget<br>Review 1<br>2015/16<br>\$'000 | Budget<br>Review 2<br>2015/16<br>\$'000 | Forecast<br>2016/17<br>\$'000 | Forecast<br>2017/18<br>\$'000 |
|-------------------------------|-----------------------------------------|------------------------------------------|-----------------------------------------|-----------------------------------------|-------------------------------|-------------------------------|
| ROADS ACTIVITY                |                                         |                                          |                                         |                                         |                               |