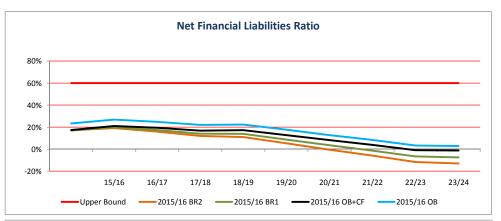

ities)                                                                                                                 | 1.7                           | 1.7                            | 1.8                           | 1.8                           | 1.8     | 1.8     | 1.9     | 2.0           | 2.2                     | 2.4          | 2.5     | 2.8     | 2.7     |
| Debt Servicing Ratio (Target < 10%) (Principle and interest repayments / recurrent revenue)                                                                                         | 2.6%                          | 2.6%                           | 2.6%                          | 2.6%                          | 2.8%    | 3.1%    | 3.0%    | 2.9%          | 3.5%                    | 3.4%         | 3.3%    | 3.1%    | 3.0%    |













# OTHER INFORMATION

| ESTIMATED ACTIVITY STATEMENT  | Original<br>Budget<br>2015/16<br>\$'000 | Orig Budget +<br>CF<br>2015/16<br>\$'000 | Budget<br>Review 1<br>2015/16<br>\$'000 | Budget<br>Review 2<br>2015/16<br>\$'000 | Forecast<br>2016/17<br>\$'000 | Forecast<br>2017/18<br>\$'000 |
|-------------------------------|-----------------------------------------|------------------------------------------|-----------------------------------------|-----------------------------------------|-------------------------------|-------------------------------|
| ROADS ACTIVITY                |                                         |                                          |                                         |                                         |                               |