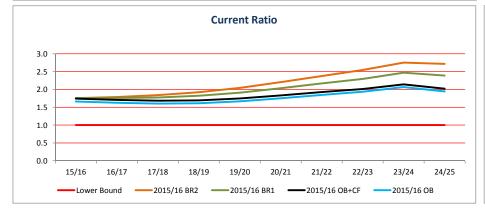

| 1.7                           | 1.7                            | 1.8                           | 1.8                           | 1.8     | 1.8     | 1.9     | 2.0           | 2.2                     | 2.4          | 2.5     | 2.8     | 2.7     |
| Debt Servicing Ratio (Target < 10%) (Principle and interest repayments / recurrent revenue)                                                                                         | 2.6%                          | 2.6%                           | 2.6%                          | 2.6%                          | 2.8%    | 3.1%    | 3.0%    | 2.9%          | 3.5%                    | 3.4%         | 3.3%    | 3.1%    | 3.0%    |













# OTHER INFORMATION

| ESTIMATED ACTIVITY STATEMENT  | Original<br>Budget<br>2015/16<br>\$'000 | Orig Budget +<br>CF<br>2015/16<br>\$'000 | Budget<br>Review 1<br>2015/16<br>\$'000 | Budget<br>Review 2<br>2015/16<br>\$'000 | Forecast<br>2016/17<br>\$'000 | Forecast<br>2017/18<br>\$'000 |
|-------------------------------|-----------------------------------------|------------------------------------------|-----------------------------------------|-----------------------------------------|-------------------------------|-------------------------------|
| ROADS ACTIVITY                |                                         |                                          |                                         |                                         |                               |