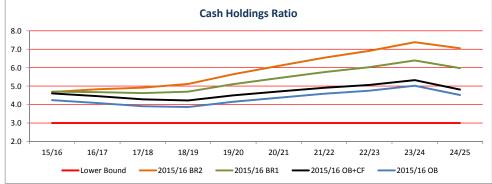

s)                                                                                                                 | 1.7                           | 1.7                            | 1.8                           | 1.8                           | 1.8     | 1.8     | 1.9     | 2.0           | 2.2                     | 2.4          | 2.5     | 2.8     | 2.7     |
| Debt Servicing Ratio (Target < 10%) (Principle and interest repayments / recurrent revenue)                                                                                         | 2.6%                          | 2.6%                           | 2.6%                          | 2.6%                          | 2.8%    | 3.1%    | 3.0%    | 2.9%          | 3.5%                    | 3.4%         | 3.3%    | 3.1%    | 3.0%    |













# OTHER INFORMATION

| ESTIMATED ACTIVITY STATEMENT  | Original<br>Budget<br>2015/16<br>\$'000 | Orig Budget +<br>CF<br>2015/16<br>\$'000 | Budget<br>Review 1<br>2015/16<br>\$'000 | Budget<br>Review 2<br>2015/16<br>\$'000 | Forecast<br>2016/17<br>\$'000 | Forecast<br>2017/18<br>\$'000 |
|-------------------------------|-----------------------------------------|------------------------------------------|-----------------------------------------|-----------------------------------------|-------------------------------|-------------------------------|
| ROADS ACTIVITY                |                                         |                                          |                                         |                                         |                               |