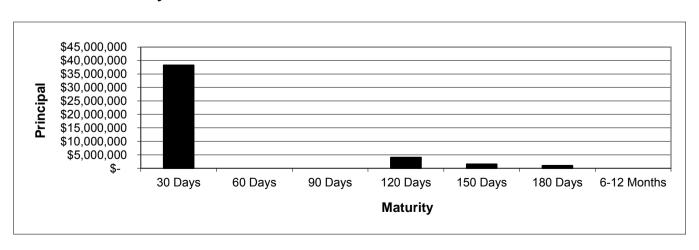

| \$     | -      | 0%  |  |
| National Australia Bank         | \$ 3,2 | 14,151 | 7%  |  |
| Queensland Country Credit Union | \$     | -      | 0%  |  |
| Suncorp Metway Limited          | \$ 3,0 | 00,000 | 7%  |  |
| Westpac                         | \$     | -      | 0%  |  |
| ME Bank                         | \$     | -      | 0%  |  |
| СВА                             | \$     | -      | 0%  |  |
|                                 | \$     | -      | 0%  |  |
|                                 | \$     | -      | 0%  |  |
|                                 | \$     | -      | 0%  |  |
|                                 | \$     | -      | 0%  |  |

Policy Limit is maximum 30% at any one institution (QTC/QIC excepted max. 100%)

# **Investment Maturity Profile**



# **OUTSTANDING RATES & DEBTORS**

Month Ending: 31/08/2016



### **OUTSTANDING RATES**

Rates outstanding: \$ 5,897,458

As a percentage of total rate revenue: 13.34%



### **DEBTORS**

**Debtors outstanding:** 

\$ 591,033