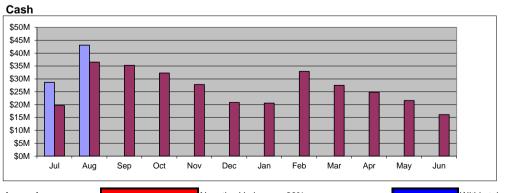

### **Key Performance Indicators**

Monthly Financial Report Period Ending: 31 August 2016

Apr

May

Aug

Within 10% of budgeted expectations Var. = \$-0.9M / -4.8%

Within 10% of budgeted expectations Var. = \$-2.7M / -8.5%

Ahead of budgeted expectations by > 10% Var. = \$-1.7M / -14.3%

Ahead of budgeted expectations by > 10% Var. = \$0.4M / 19.3%

Ahead of budgeted expectations by > 10% Var. = \$6.5M / 17.9%

### **Commentary Cash:**

Summary of cash variance:

| Lower cash due to lower than budgeted net surplus          | -\$0.9M |
|------------------------------------------------------------|---------|
| Higher cash due to higher than budgeted opening balance    | \$10.4M |
| Lower cash due to higher than budgeted capital expenditure | -\$0.4M |
| Higher cash due to higher than budgeted opening balance    | \$0.4M  |
| Lower cash due to movement in receivables / payables       | -\$3.9M |
| Cash Variance                                              | \$6.5M  |