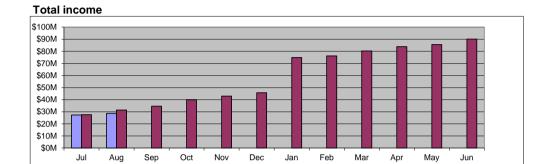

# A Report on the Financial Performance and Position of the Scenic Rim Regional Council August 2016

### **Key Performance Indicators**

Monthly Financial Report Period Ending: 31 August 2016

Apr

May



Aug

Within 10% of budgeted expectations Var. = \$-0.9M / -4.8%



Within 10% of budgeted expectations Var. = \$-2.7M / -8.5%



Ahead of budgeted expectations by > 10% Var. = \$-1.7M / -14.3%



Ahead of budgeted expectations by > 10% Var. = \$0.4M / 19.3%



Ahead of budgeted expectations by > 10% Var. = \$6.5M / 17.9%



# **Key Performance Indicators**

Monthly Financial Report
Period Ending: 31 August 2016

| Commentary | v Net | surplus | 1 | (deficit) | ì |
|------------|-------|---------|---|-----------|---|
|            |       |         |   |           |   |

Commentary Net surplus / (c Operating revenue (\$2.4M) Operating expenditure \$1.7M Capital revenue (\$0.2M)

### **Commentary Total income:**

Operating grants & subsidies (\$2.3M)

### **Commentary Operating expenses:**

Employee expenses \$0.6M Materials and services \$1.1M

### **Comm