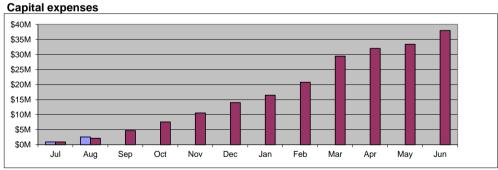

# A Report on the Financial Performance and Position of the Scenic Rim Regional Council August 2016

### **Key Performance Indicators**

Monthly Financial Report Period Ending: 31 August 2016

Apr

May



Aug

Within 10% of budgeted expectations Var. = \$-0.9M / -4.8%



Within 10% of budgeted expectations Var. = \$-2.7M / -8.5%



Ahead of budgeted expectations by > 10% Var. = \$-1.7M / -14.3%



Ahead of budgeted expectations by > 10% Var. = \$0.4M / 19.3%



Ahead of budgeted expectations by > 10% Var. = \$6.5M / 17.9%



# **Key Performance Indicators**

Monthly Financial Report
Period Ending: 31 August 2016

| Commentary | v Net | surplus | 1 | (deficit) | ì |
|------------|-------|---------|---|-----------|---|
|            |       |         |   |           |   |

Commentary Net surplus / (c Operating revenue (\$2.4M) Operating expenditure \$1.7M Capital revenue (\$0.2M)

### **Commentary Total income:**

Operating grants & subsidies (\$2.3M)

### **Commentary Operating expenses:**

Employee expenses \$0.6M Materials and services \$1.1M

### **Commentary Capital expenses:**

Nil

### **Commentary Cash:**

Summary of cash variance:

| Lower cash due to lower than budgeted net