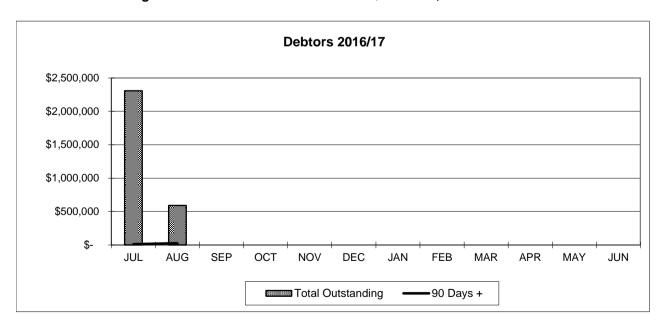

| 7%  |  |
| Westpac                         | \$     | -      | 0%  |  |
| ME Bank                         | \$     | -      | 0%  |  |
| СВА                             | \$     | -      | 0%  |  |
|                                 | \$     | -      | 0%  |  |
|                                 | \$     | -      | 0%  |  |
|                                 | \$     | -      | 0%  |  |
|                                 | \$     | -      | 0%  |  |

Policy Limit is maximum 30% at any one institution (QTC/QIC excepted max. 100%)

# **Investment Maturity Profile**



# **OUTSTANDING RATES & DEBTORS**

Month Ending: 31/08/2016



### **OUTSTANDING RATES**

Rates outstanding: \$ 5,897,458

As a percentage of total rate revenue: 13.34%



### **DEBTORS**

**Debtors outstanding:** 

\$ 591,033