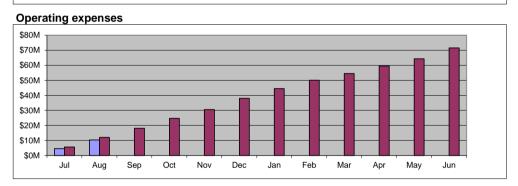

### **Commentary Operating expenses:**

Employee expenses \$0.6M Materials and services \$1.1M

Employee Costs (YTD) - Lower than anticipated workers compensation insurance \$84k; Timing with annual leave payments \$100k and training costs \$42k

Employee Costs allocated to Capital (YTD) - Higher level of allocations to capital works due to carryover works not yet budgeted

### Materials and Services (Month) -

- Expenditure lower than budget for:
  - Quarry operations \$111k

### Materials and Services (YTD) -

- Expenditure lower than budget for:
  - Road and bridge maintenance \$95k
  - Parks, Gardens & Cemeteries \$74k
  - Recoverable works \$99k (offset by reduced income)
  - Quarry operations \$85k
  - Visitor information centres \$75k
  - Legal expenses \$59k
  - Facilities maintenance and operations \$52k
  - IT systems maintenance \$51k