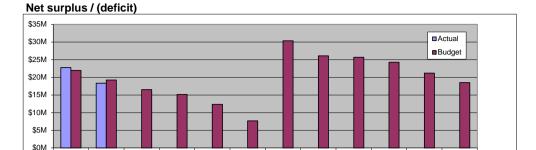

# **Key Performance Indicators**

Monthly Financial Report
Period Ending: 31 August 2016

| Commentary | v Net | surplus | 1 | (deficit) | ì |
|------------|-------|---------|---|-----------|---|
|            |       |         |   |           |   |

Commentary Net surplus / (c Operating revenue (\$2.4M) Operating expenditure \$1.7M Capital revenue (\$0.2M)