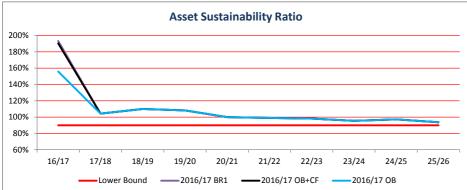

.6     | 1.6     | 1.6     | 1.6          | 1.6     | 1.6     | 1.6     | 1.6     |
| (Current Assets / Current Liabilities)                                    |                    |                     |                    |         |         |         |         |              |         |         |         |         |
| Debt Servicing Ratio (Target < 10%)                                       | 2.4%               | 2.4%                | 2.4%               | 2.9%    | 3.0%    | 3.2%    | 3.7%    | 3.6%         | 3.5%    | 3.4%    | 3.3%    | 3.6%    |
| (Principle and interest repayments / recurrent revenue)                   |                    |                     |                    |         |         |         |         |              |         |         |         |         |













# OTHER INFORMATION

| ESTIMATED ACTIVITY STATEMENT  | Original<br>Budget<br>2016/17<br>\$'000 | Orig Budget +<br>CF<br>2016/17<br>\$'000 | Budget<br>Review 1<br>2016/17<br>\$'000 | Forecast<br>2017/18<br>\$'000 | Forecast<br>2018/19<br>\$'000 |
|-------------------------------|-----------------------------------------|------------------------------------------|-----------------------------------------|-------------------------------|-------------------------------|
| ROADS ACTIVITY                |                                         |                                          |                                         |                               |                               |
| Revenue payable to:           |                                         |