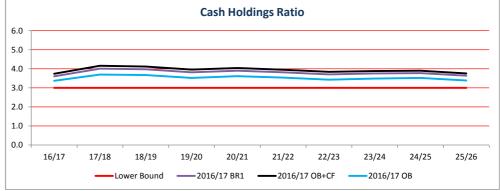

### Notes

Note 7 - Cash & Cash Equivalents - Refer to Statement of Cashflows

Note 8 - Property, Plant & Equipment - Refer to Detailed Capital Budget Review Amendments

| STATEMENT OF CASH FLOWS                                          | Original<br>Budget<br>2016/17<br>\$'000 | Orig Budget +<br>CF<br>2016/17<br>\$'000 | Budget<br>Review 1<br>2016/17<br>\$'000 | Forecast<br>2017/18<br>\$'000 | Forecast<br>2018/19<br>\$'000 | Movement<br>OB+CF→BR1<br>\$'000 | Note |
|------------------------------------------------------------------|-----------------------------------------|------------------------------------------|-----------------------------------------|-------------------------------|-------------------------------|---------------------------------|------|
| Cash Flows from Operating Activities                             |                                         |                                          |                                         |                               |                               |                                 |      |
| Receipts from Customers                                          | 58,731                                  | 59,632                                   | 59,617                                  | 61,264                        | 63,973                        | -15                             | 1,2  |
| Payments to Suppliers and Employees                              | -56,474                                 |                                          | -57,289                                 | -48,421                       | -49,759                       | -52                             | 5,6  |
| Receipts:                                                        | 2,257                                   | 2,395                                    | 2,328                                   | 12,843                        | 14,215                        | -67                             |      |
| Interest Received                                                | 1.708                                   | 1,708                                    | 1,708                                   | 1,701                         | 1,730                         | 0                               |      |
| Operating Grants, Subsidies, Contributions and Donations         | 12,934                                  | ,                                        | 12,935                                  | 3,334                         | 3,334                         | 1                               | 3    |
| Payments:                                                        |                                         |                                          |                                         |                               |                               |                                 |      |
| Interest Expense                                                 | -974                                    | -974                                     | -974                                    | -982                          | -1,027                        | 0                               |      |
| Net Cash Inflow / (Outflow) from Operating Activities            | 15,924                                  | 16,063                                   | 15,997                                  | 16,896                        | 18,252                        | -66                             |      |
| Cash Flows from Investing Activities Receipts:                   |                                         |                                          |                                         |                               |                               |                                 |      |
| Proceeds from Sale of Property, Plant & Equipment                | 1,275                                   | 1,331                                    | 1,331                                   | 853                           | 895                           | 0                               |      |
| Dividend Received from Associate                                 | 843                                     |                                          | 843                                     | 889                           | 907                           | 0                               |      |
| Capital Grants, Subsidies, Contributions and Donations Payments: | 14,782                                  | 14,782                                   | 14,917                                  | 4,702                         | 3,583                         | 135                             | 4    |
| Payments for Property, Plant & Equipment                         | -38,014                                 | -46,699                                  | -47,389                                 | -25,600                       | -25,060                       | -690                            | 8    |
| Net Cash Inflow / (Outflow) from Investing Activities            | -21,114                                 | -29,743                                  | -30,298                                 | -19,156                       | -19,675                       | -555                            |      |
| Cash Flows from Financing Activities Receipts:                   |                                         |                                          |                                         |                               |                               |                                 |      |
| Proceeds from Borrowings Payments:                               | 2,750                                   | 2,750                                    | 2,750                                   | 2,350                         | 2,857                         | 0                               |      |
| Repayment of Borrowings                                          | -863                                    | -863                                     | -863                                    | -998                          | -1,126                        | 0                               |      |
| Net Cash Flow inflow / (Outflow) from Financing Activities       | 1,887                                   | 1,887                                    | 1,887                                   | 1,352                         | 1,731                         | 0                               |      |
| Net Increase/(Decrease) in Cash                                  | -3,302                                  | -11,793                                  | -12,414                                 | -908                          | 308                           | -620                            |      |
| plus: Cash & Cash Equivalents - beginning of year                | 19,437                                  | 29,833                                   | 29,833                                  | 17,420                        | 16,512                        | 0                               |      |
| Cash & Cash Equivalents - end of the year                        | 16,135                                  | 18,040                                   | 17,420                                  | 16,512                        | 16,820                        | -620                            |      |