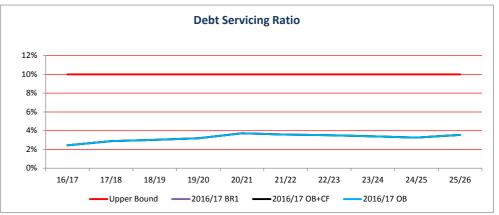

### Notes

Note 7 - Cash & Cash Equivalents - Refer to Statement of Cashflows

Note 8 - Property, Plant & Equipment - Refer to Detailed Capital Budget Review Amendments

| STATEMENT OF CASH FLOWS                                          | Original<br>Budget<br>2016/17<br>\$'000 | Orig Budget +<br>CF<br>2016/17<br>\$'000 | Budget<br>Review 1<br>2016/17<br>\$'000 | Forecast<br>2017/18<br>\$'000 | Forecast<br>2018/19<br>\$'000 | Movement<br>OB+CF→BR1<br>\$'000 | Note |
|------------------------------------------------------------------|-----------------------------------------|------------------------------------------|-----------------------------------------|-------------------------------|-------------------------------|---------------------------------|------|
| Cash Flows from Operating Activities                             |                                         |                                          |                                         |                               |                               |                                 |      |
| Receipts from Customers                                          | 58,731                                  | 59,632                                   | 59,617                                  | 61,264                        | 63,973                        | -15                             | 1,2  |
| Payments to Suppliers and Employees                              | -56,474                                 |                                          | -57,289                                 | -48,421                       | -49,759                       | -52                             | 5,6  |
| Receipts:                                                        | 2,257                                   | 2,395                                    | 2,328                                   | 12,843                        | 14,215                        | -67                             |      |
| Interest Received                                                | 1.708                                   | 1,708                                    | 1,708                                   | 1,701                         | 1,730                         | 0                               |      |
| Operating Grants, Subsidies, Contributions and Donations         | 12,934                                  | ,                                        | 12,935                                  | 3,334                         | 3,334                         | 1                               | 3    |
| Payments:                                                        |                                         |                                          |                                         |                               |                               |                                 |      |
| Interest Expense                                                 | -974                                    | -974                                     | -974                                    | -982                          | -1,027                        | 0                               |      |
| Net Cash Inflow / (Outflow) from Operating Activities            | 15,924                                  | 16,063                                   | 15,997                                  | 16,896                        | 18,252                        | -66                             |      |
| Cash Flows from Investing Activities Receipts:                   |                                         |                                          |                                         |                               |                               |                                 |      |
| Proceeds from Sale of Property, Plant & Equipment                | 1,275                                   | 1,331                                    | 1,331                                   | 853                           | 895                           | 0                               |      |
| Dividend Received from Associate                                 | 843                                     |                                          | 843                                     | 889                           | 907                           | 0                               |      |
| Capital Grants, Subsidies, Contributions and Donations Payments: | 14,782                                  | 14,782                                   | 14,917                                  | 4,702                         | 3,583                         | 135                             | 4    |
| Payments for Property, Plant & Equipment                         | -38,014                                 | -46,699                                  | -47,389                                 | -25,600                       | -25,060                       | -690                            | 8    |
| Net Cash Inflow / (Outflow) from Investing Activities            | -21,114                                 | -29,743                                  | -30,298                                 | -19,156                       | -19,675                       | -555                            |      |
| Cash Flows from Financing Activities Receipts:                   |                                         |                                          |                                         |                               |                               |                                 |      |
| Proceeds from Borrowings Payments:                               | 2,750                                   | 2,750                                    | 2,750                                   | 2,350                         | 2,857                         | 0                               |      |
| Repayment of Borrowings                                          | -863                                    | -863                                     | -863                                    | -998                          | -1,126                        | 0                               |      |
| Net Cash Flow inflow / (Outflow) from Financing Activities       | 1,887                                   | 1,887                                    | 1,887                                   | 1,352                         | 1,731                         | 0                               |      |
| Net Increase/(Decrease) in Cash                                  | -3,302                                  | -11,793                                  | -12,414                                 | -908                          | 308                           | -620                            |      |
| plus: Cash & Cash Equivalents - beginning of year                | 19,437                                  | 29,833                                   | 29,833                                  | 17,420                        | 16,512                        | 0                               |      |
| Cash & Cash Equivalents - end of the year                        | 16,135                                  | 18,040                                   | 17,420                                  | 16,512                        | 16,820                        | -620                            |      |