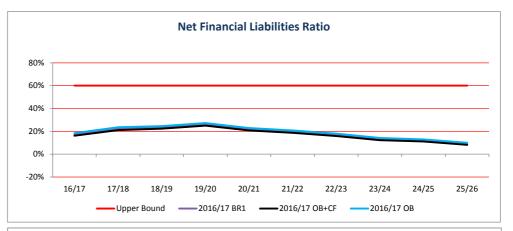

1.6     | 1.6     | 1.6     | 1.6          | 1.6     | 1.6     | 1.6     | 1.6     |
| (Current Assets / Current Liabilities)                                    |                    |                     |                    |         |         |         |         |              |         |         |         |         |
| Debt Servicing Ratio (Target < 10%)                                       | 2.4%               | 2.4%                | 2.4%               | 2.9%    | 3.0%    | 3.2%    | 3.7%    | 3.6%         | 3.5%    | 3.4%    | 3.3%    | 3.6%    |
| (Principle and interest repayments / recurrent revenue)                   |                    |                     |                    |         |         |         |         |              |         |         |         |         |













# OTHER INFORMATION

| ESTIMATED ACTIVITY STATEMENT  | Original<br>Budget<br>2016/17<br>\$'000 | Orig Budget +<br>CF<br>2016/17<br>\$'000 | Budget<br>Review 1<br>2016/17<br>\$'000 | Forecast<br>2017/18<br>\$'000 | Forecast<br>2018/19<br>\$'000 |
|-------------------------------|-----------------------------------------|------------------------------------------|-----------------------------------------|-------------------------------|-------------------------------|
| ROADS ACTIVITY                |                                         |                                          |                                         |                               |                               |
| Revenue payable to:           |                                         |