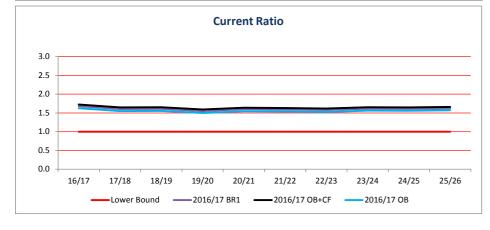

### Notes

Note 7 - Cash & Cash Equivalents - Refer to Statement of Cashflows

Note 8 - Property, Plant & Equipment - Refer to Detailed Capital Budget Review Amendments

| STATEMENT OF CASH FLOWS                                          | Original<br>Budget<br>2016/17<br>\$'000 | Orig Budget +<br>CF<br>2016/17<br>\$'000 | Budget<br>Review 1<br>2016/17<br>\$'000 | Forecast<br>2017/18<br>\$'000 | Forecast<br>2018/19<br>\$'000 | Movement<br>OB+CF→BR1<br>\$'000 | Note |
|------------------------------------------------------------------|-----------------------------------------|------------------------------------------|-----------------------------------------|-------------------------------|-------------------------------|---------------------------------|------|
| Cash Flows from Operating Activities                             |                                         |                                          |                                         |                               |                               |                                 |      |
| Receipts from Customers                                          | 58,731                                  | 59,632                                   | 59,617                                  | 61,264                        | 63,973                        | -15                             | 1,2  |
| Payments to Suppliers and Employees                              | -56,474                                 |                                          | -57,289                                 | -48,421                       | -49,759                       | -52                             | 5,6  |
| Receipts:                                                        | 2,257                                   | 2,395                                    | 2,328                                   | 12,843                        | 14,215                        | -67                             |      |
| Interest Received                                                | 1.708                                   | 1,708                                    | 1,708                                   | 1,701                         | 1,730                         | 0                               |      |
| Operating Grants, Subsidies, Contributions and Donations         | 12,934                                  | ,                                        | 12,935                                  | 3,334                         | 3,334                         | 1                               | 3    |
| Payments:                                                        |                                         |                                          |                                         |                               |                               |                                 |      |
| Interest Expense                                                 | -974                                    | -974                                     | -974                                    | -982                          | -1,027                        | 0                               |      |
| Net Cash Inflow / (Outflow) from Operating Activities            | 15,924                                  | 16,063                                   | 15,997                                  | 16,896                        | 18,252                        | -66                             |      |
| Cash Flows from Investing Activities Receipts:                   |                                         |                                          |                                         |                               |                               |                                 |      |
| Proceeds from Sale of Property, Plant & Equipment                | 1,275                                   | 1,331                                    | 1,331                                   | 853                           | 895                           | 0                               |      |
| Dividend Received from Associate                                 | 843                                     |                                          | 843                                     | 889                           | 907                           | 0                               |      |
| Capital Grants, Subsidies, Contributions and Donations Payments: | 14,782                                  | 14,782                                   | 14,917                                  | 4,702                         | 3,583                         | 135                             | 4    |
| Payments for Property, Plant & Equipment                         | -38,014                                 | -46,699                                  | -47,389                                 | -25,600                       | -25,060                       | -690                            | 8    |
| Net Cash Inflow / (Outflow) from Investing Activities            | -21,114                                 | -29,743                                  | -30,298                                 | -19,156                       | -19,675                       | -555                            |      |
| Cash Flows from Financing Activities Receipts:                   |                                         |                                          |                                         |                               |                               |                                 |      |
| Proceeds from Borrowings Payments:                               | 2,750                                   | 2,750                                    | 2,750                                   | 2,350                         | 2,857                         | 0                               |      |
| Repayment of Borrowings                                          | -863                                    | -863                                     | -863                                    | -998                          | -1,126                        | 0                               |      |
| Net Cash Flow inflow / (Outflow) from Financing Activities       | 1,887                                   | 1,887                                    | 1,887                                   | 1,352                         | 1,731                         | 0                               |      |
| Net Increase/(Decrease) in Cash                                  | -3,302                                  | -11,793                                  | -12,414                                 | -908                          | 308                           | -620                            |      |
| plus: Cash & Cash Equivalents - beginning of year                | 19,437                                  | 29,833                                   | 29,833                                  | 17,420                        | 16,512                        | 0                               |      |
| Cash & Cash Equivalents - end of the year                        | 16,135                                  | 18,040                                   | 17,420                                  | 16,512                        | 16,820                        | -620                            |      |