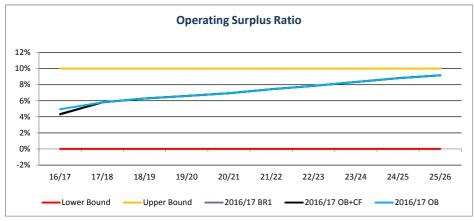

| 1.6     | 1.6     | 1.6     | 1.6          | 1.6     | 1.6     | 1.6     | 1.6     |
| (Current Assets / Current Liabilities)                                    |                    |                     |                    |         |         |         |         |              |         |         |         |         |
| Debt Servicing Ratio (Target < 10%)                                       | 2.4%               | 2.4%                | 2.4%               | 2.9%    | 3.0%    | 3.2%    | 3.7%    | 3.6%         | 3.5%    | 3.4%    | 3.3%    | 3.6%    |
| (Principle and interest repayments / recurrent revenue)                   |                    |                     |                    |         |         |         |         |              |         |         |         |         |













# OTHER INFORMATION

| ESTIMATED ACTIVITY STATEMENT  | Original<br>Budget<br>2016/17<br>\$'000 | Orig Budget +<br>CF<br>2016/17<br>\$'000 | Budget<br>Review 1<br>2016/17<br>\$'000 | Forecast<br>2017/18<br>\$'000 | Forecast<br>2018/19<br>\$'000 |
|-------------------------------|-----------------------------------------|------------------------------------------|-----------------------------------------|-------------------------------|-------------------------------|
| ROADS ACTIVITY                |                                         |                                          |                                         |                               |                               |
| Revenue payable to:           |                                         |