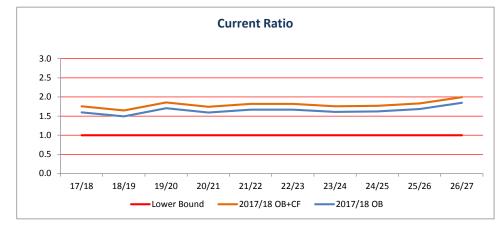

4.2     | 4.8     | 4.3     | 4.4     | 4.3          | 4.1     | 3.9     | 4.0     | 4.3     |
| Current Ratio (Target > 1.1) (Current Assets / Current Liabilities)                                                                                                                                           | 1.6                | 1.8                 | 1.6     | 1.9     | 1.7     | 1.8     | 1.8          | 1.8     | 1.8     | 1.8     | 2.0     |
| Debt Service Cover Ratio (Target > 5) ((Operating Result + Interest Expense + Depreciation - Profit from Associate + Dividend from Associate) / (Interest Expense + Previous Year Current Loans Outstanding)) | 10.0               | 8.9                 | 9.7     | 8.8     | 9.0     | 9.4     | 9.9          | 10.4    | 9.9     | 11.4    | 11.9    |













# OTHER INFORMATION

| ESTIMATED ACTIVITY STATEMENT                     | Original<br>Budget<br>2017/18<br>\$'000 | Orig Budget +<br>CF<br>2017/18<br>\$'000 | Forecast<br>2018/19<br>\$'000 | Forecast<br>2019/20<br>\$'000 |
|--------------------------------------------------|-----------------------------------------|------------------------------------------|-------------------------------|-------------------------------|
| ROADS ACTIVITY                                   |                                         |                                          |                               |                               |
| Revenue payable to:                              |                                         |                                          |                               |