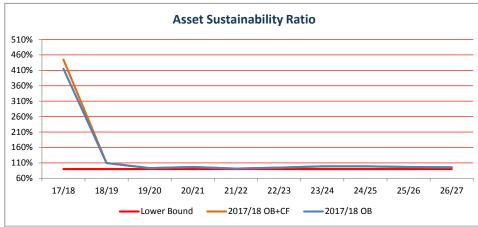

| 4.2     | 4.8     | 4.3     | 4.4     | 4.3          | 4.1     | 3.9     | 4.0     | 4.3     |
| Current Ratio (Target > 1.1) (Current Assets / Current Liabilities)                                                                                                                                           | 1.6                | 1.8                 | 1.6     | 1.9     | 1.7     | 1.8     | 1.8          | 1.8     | 1.8     | 1.8     | 2.0     |
| Debt Service Cover Ratio (Target > 5) ((Operating Result + Interest Expense + Depreciation - Profit from Associate + Dividend from Associate) / (Interest Expense + Previous Year Current Loans Outstanding)) | 10.0               | 8.9                 | 9.7     | 8.8     | 9.0     | 9.4     | 9.9          | 10.4    | 9.9     | 11.4    | 11.9    |













# OTHER INFORMATION

| ESTIMATED ACTIVITY STATEMENT                     | Original<br>Budget<br>2017/18<br>\$'000 | Orig Budget +<br>CF<br>2017/18<br>\$'000 | Forecast<br>2018/19<br>\$'000 | Forecast<br>2019/20<br>\$'000 |
|--------------------------------------------------|-----------------------------------------|------------------------------------------|-------------------------------|-------------------------------|
| ROADS ACTIVITY                                   |                                         |                                          |                               |                               |
| Revenue payable to:                              |                                         |                                          |