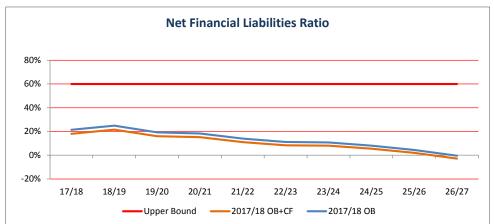

| 4.2     | 4.8     | 4.3     | 4.4     | 4.3          | 4.1     | 3.9     | 4.0     | 4.3     |
| Current Ratio (Target > 1.1) (Current Assets / Current Liabilities)                                                                                                                                           | 1.6                | 1.8                 | 1.6     | 1.9     | 1.7     | 1.8     | 1.8          | 1.8     | 1.8     | 1.8     | 2.0     |
| Debt Service Cover Ratio (Target > 5) ((Operating Result + Interest Expense + Depreciation - Profit from Associate + Dividend from Associate) / (Interest Expense + Previous Year Current Loans Outstanding)) | 10.0               | 8.9                 | 9.7     | 8.8     | 9.0     | 9.4     | 9.9          | 10.4    | 9.9     | 11.4    | 11.9    |













# OTHER INFORMATION

| ESTIMATED ACTIVITY STATEMENT                     | Original<br>Budget<br>2017/18<br>\$'000 | Orig Budget +<br>CF<br>2017/18<br>\$'000 | Forecast<br>2018/19<br>\$'000 | Forecast<br>2019/20<br>\$'000 |
|--------------------------------------------------|-----------------------------------------|------------------------------------------|-------------------------------|-------------------------------|
| ROADS ACTIVITY                                   |                                         |                                          |                               |                               |
| Revenue payable to:                              |                                         |                                          |