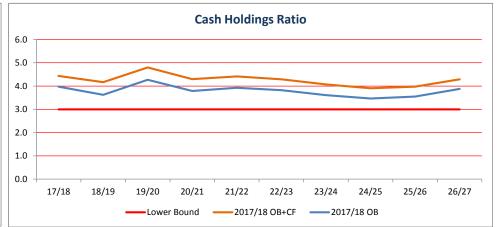

| 4.2     | 4.8     | 4.3     | 4.4     | 4.3          | 4.1     | 3.9     | 4.0     | 4.3     |
| Current Ratio (Target > 1.1) (Current Assets / Current Liabilities)                                                                                                                                           | 1.6                | 1.8                 | 1.6     | 1.9     | 1.7     | 1.8     | 1.8          | 1.8     | 1.8     | 1.8     | 2.0     |
| Debt Service Cover Ratio (Target > 5) ((Operating Result + Interest Expense + Depreciation - Profit from Associate + Dividend from Associate) / (Interest Expense + Previous Year Current Loans Outstanding)) | 10.0               | 8.9                 | 9.7     | 8.8     | 9.0     | 9.4     | 9.9          | 10.4    | 9.9     | 11.4    | 11.9    |













# OTHER INFORMATION

| ESTIMATED ACTIVITY STATEMENT                     | Original<br>Budget<br>2017/18<br>\$'000 | Orig Budget +<br>CF<br>2017/18<br>\$'000 | Forecast<br>2018/19<br>\$'000 | Forecast<br>2019/20<br>\$'000 |
|--------------------------------------------------|-----------------------------------------|------------------------------------------|-------------------------------|-------------------------------|
| ROADS ACTIVITY                                   |                                         |                                          |                               |                               |
| Revenue payable to:                              |                                         |                                          |