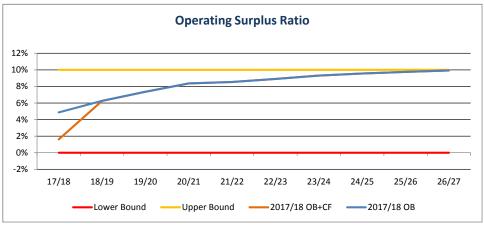

| 4.2     | 4.8     | 4.3     | 4.4     | 4.3          | 4.1     | 3.9     | 4.0     | 4.3     |
| Current Ratio (Target > 1.1) (Current Assets / Current Liabilities)                                                                                                                                           | 1.6                | 1.8                 | 1.6     | 1.9     | 1.7     | 1.8     | 1.8          | 1.8     | 1.8     | 1.8     | 2.0     |
| Debt Service Cover Ratio (Target > 5) ((Operating Result + Interest Expense + Depreciation - Profit from Associate + Dividend from Associate) / (Interest Expense + Previous Year Current Loans Outstanding)) | 10.0               | 8.9                 | 9.7     | 8.8     | 9.0     | 9.4     | 9.9          | 10.4    | 9.9     | 11.4    | 11.9    |













# OTHER INFORMATION

| ESTIMATED ACTIVITY STATEMENT                     | Original<br>Budget<br>2017/18<br>\$'000 | Orig Budget +<br>CF<br>2017/18<br>\$'000 | Forecast<br>2018/19<br>\$'000 | Forecast<br>2019/20<br>\$'000 |
|--------------------------------------------------|-----------------------------------------|------------------------------------------|-------------------------------|-------------------------------|
| ROADS ACTIVITY                                   |                                         |                                          |                               |                               |
| Revenue payable to:                              |                                         |                                          |