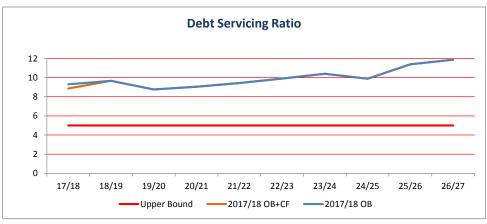

2     | 4.8     | 4.3     | 4.4     | 4.3          | 4.1     | 3.9     | 4.0     | 4.3     |
| Current Ratio (Target > 1.1) (Current Assets / Current Liabilities)                                                                                                                                           | 1.6                | 1.8                 | 1.6     | 1.9     | 1.7     | 1.8     | 1.8          | 1.8     | 1.8     | 1.8     | 2.0     |
| Debt Service Cover Ratio (Target > 5) ((Operating Result + Interest Expense + Depreciation - Profit from Associate + Dividend from Associate) / (Interest Expense + Previous Year Current Loans Outstanding)) | 10.0               | 8.9                 | 9.7     | 8.8     | 9.0     | 9.4     | 9.9          | 10.4    | 9.9     | 11.4    | 11.9    |













# OTHER INFORMATION

| ESTIMATED ACTIVITY STATEMENT                     | Original<br>Budget<br>2017/18<br>\$'000 | Orig Budget +<br>CF<br>2017/18<br>\$'000 | Forecast<br>2018/19<br>\$'000 | Forecast<br>2019/20<br>\$'000 |
|--------------------------------------------------|-----------------------------------------|------------------------------------------|-------------------------------|-------------------------------|
| ROADS ACTIVITY                                   |                                         |                                          |                               |                               |
| Revenue payable to:                              |                                         |                                          |                               |