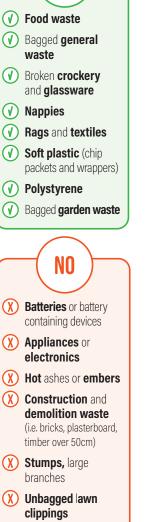

## Look BEFORE YOU THROW!

First, check what bin an item belongs in. Separate your recycling from your general waste.

YES

(X) Heavy items - your bin will not be emptied if it is over 70kg

(X) Nappies

(X) Broken crockery

and glassware

(X) Food

RECYCLING

MILK