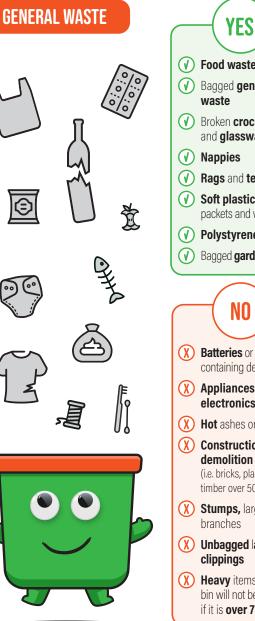

## Look BEFORE YOU THROW!

First, check what bin an item belongs in. Separate your recycling from your general waste.

YES

(X) Heavy items - your bin will not be emptied if it is over 70kg

(X) Nappies

(X) Broken crockery

and glassware

(X) Food

RECYCLING

MILK