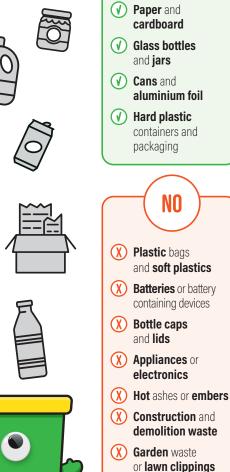

## Look BEFORE YOU THROW!

First, check what bin an item belongs in. Separate your recycling from your general waste.

YES

(X) Heavy items - your bin will not be emptied if it is over 70kg

(X) Nappies

(X) Broken crockery

and glassware

(X) Food

RECYCLING

MILK