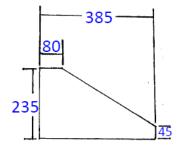

### **Semi-lawn Desk Dimensions**

(if replacing concrete desk with stone)

- B Semi-lawn Plaque 380mm x 230mm
- C Semi-lawn Plaque 560mm x 310mm

| Placement to include the following vase/s (additional charges apply to the provision of these items): |                                               |
|-------------------------------------------------------------------------------------------------------|-----------------------------------------------|
|                                                                                                       | Stainless steel vase (aboveground with spike) |
|                                                                                                       | Inground vase (applies to lawn plaque only)   |