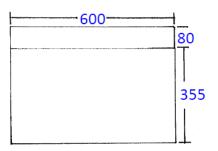

### **Semi-lawn Desk Dimensions**

(if replacing concrete desk with stone)

- B Semi-lawn Plaque 380mm x 230mm
- C Semi-lawn Plaque 560mm x 310mm

| Placement to include the following vase/s (additional charges apply to the provision of these items): |                                               |
|-------------------------------------------------------------------------------------------------------|-----------------------------------------------|
|                                                                                                       | Stainless steel vase (aboveground with spike) |
|                                                                                                       | Inground vase (applies to lawn plaque only)   |