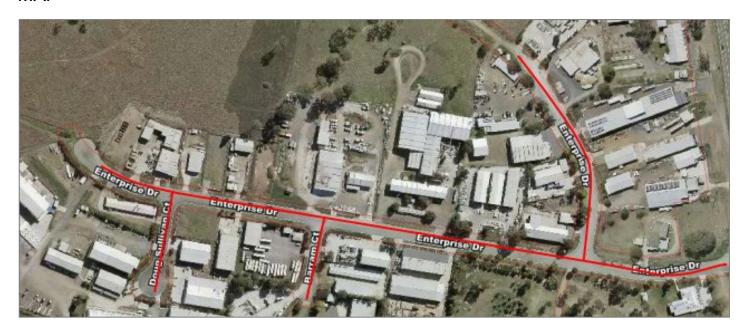

#### Where will it happen?

Works will occur nearby the intersection of the Mount Lindesay Highway along Enterprise Drive and include Doug Sullivan Court and Barram Court.

# MAP

Image: Indicative map showing the proposed works and construction zone along Enterprise Drive, Doug Sullivan Court and Barram Court.