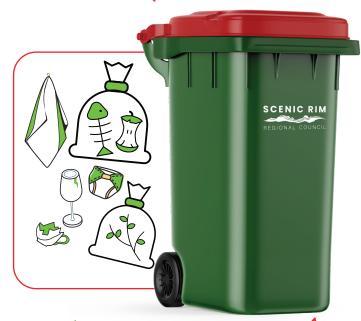

ifern

Wednesday 1.00pm - 5.00pm HOURS: 9.00am - 12 noon Saturday - Sunday

Closed: Monday, Tuesday, Thursday and Friday.

Last entry to all waste facilities is 10 minutes before closing.

To find out more, contact Council on 07 5540 5111 or visit our website





SCENIC RIM REGIONAL COUNCIL Working together to keep the Scenic Rim

### Which bin does this go in?

Using your kerbside collection bins correctly means that your rubbish is disposed of safely, easily, and with limited impact on the environment.

Your general waste bin is for household waste that can't be reduced, recycled or recovered other ways.

There are a growing range of product specific recycling and recovery programs available through Council and other facilities for more information visit our website.

## General Waste





# Recycling



|                                       |                                                                                     | X                    |  |  |  |  |  |  |
|---------------------------------------|-------------------------------------------------------------------------------------|----------------------|--|--|--|--|--|--|
| YES                                   | N                                                                                   | 0                    |  |  |  |  |  |  |
| Paper and cardboard                   | Batteries and batter                                                                | y containing devices |  |  |  |  |  |  |
| Glass bottles and jars                | Appliances and electronics