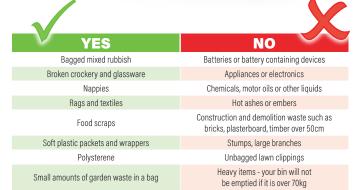

# Recycling

|                                       |                                                                                     | X                    |  |  |  |  |  |  |
|---------------------------------------|-------------------------------------------------------------------------------------|----------------------|--|--|--|--|--|--|
| YES                                   | N                                                                                   | 0                    |  |  |  |  |  |  |
| Paper and cardboard                   | Batteries and batter                                                                | y containing devices |  |  |  |  |  |  |
| Glass bottles and jars                | Appliances and electronics                                                          |                      |  |  |  |  |  |  |
| Cans and aluminium foil               | Chemicals, motor oils and other liquids                                             |                      |  |  |  |  |  |  |
| Hard plastic containers and packaging | Hot ashes and embers                                                                |                      |  |  |  |  |  |  |
|                                       | Construction and demolition waste such as<br>bricks, plasterboard, timber over 50cm |                      |  |  |  |  |  |  |
|                                       | Garden waste o                                                                      | r lawn clippings     |  |  |  |  |  |  |
|                                       | Nappies                                                                             | Food                 |  |  |  |  |  |  |
|                                       | Broken crocker                                                                      | y and glassware      |  |  |  |  |  |  |
|                                       | Plastic bags a                                                                      | nd soft plastics     |  |  |  |  |  |  |