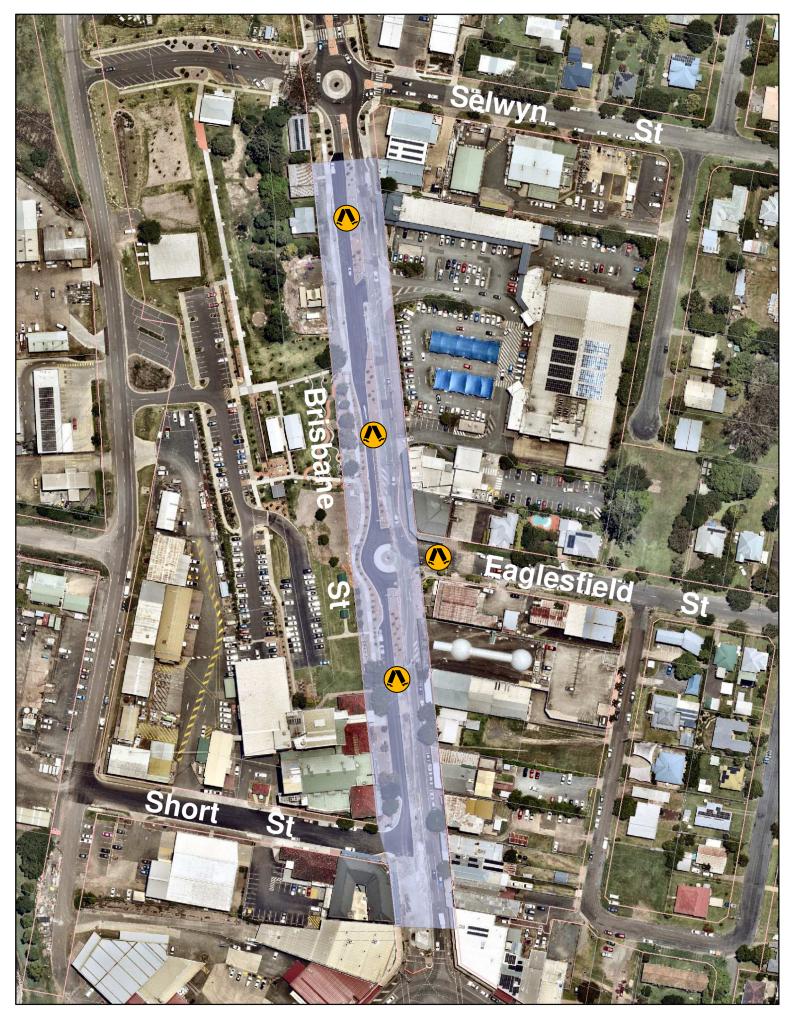

Pedestrian Crossing

Permanent 30km per hour Zone

**Disclaimer:** While every care is taken to ensure the accuracy of this product and the Data, Scenic Rim Regional Council, Seqwater and the State of Queensland make no representations or warranties about its accuracy, reliability, completeness or suitability for any particular purpose and disclaims all responsibility and all liability (including without limitation, liability in negligence) for all expenses, losses, damages (including indirect or consequential damage) and costs relating to any use of the Data or information or material contained within it for any reason. The Data must not be used for direct marketing or used in breach of privacy laws. Crown and Council Copyright Reserved 2025.