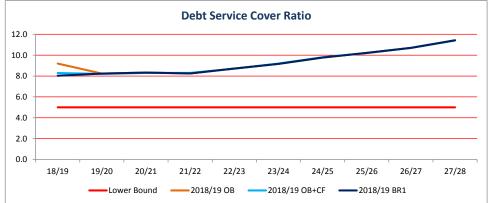

### **Statement of Financial Position Notes**

Note 8 - Cash & Cash Equivalents - Refer to Statement of Cashflows

Refer to Statement of Cashflows

Note 9 - Property, Plant & Equipment

| STATEMENT OF CASH FLOWS                                                                                                                                                                                                                     | Original<br>Budget<br>2018/19<br>\$'000 | Orig Budget +<br>CF<br>2018/19<br>\$'000 | Budget<br>Review 1<br>2018/19<br>\$'000 | Forecast<br>2019/20<br>\$'000    | Forecast<br>2020/21<br>\$'000     | Movement<br>OB+CF→BR1<br>\$'000 | Note       |
|---------------------------------------------------------------------------------------------------------------------------------------------------------------------------------------------------------------------------------------------|-----------------------------------------|------------------------------------------|-----------------------------------------|----------------------------------|-----------------------------------|---------------------------------|------------|
| Cash Flows from Operating Activities                                                                                                                                                                                                        |                                         |                                          |                                         |                                  |                                   |                                 |            |
| Receipts from Customers Payments to Suppliers and Employees                                                                                                                                                                                 | 66,702<br>-52,551<br>14,151             | 73,286<br>-61,780<br>11,507              | 72,909<br>-62,056<br>10,853             | 69,590<br>-54,143<br>15,447      | 72,632<br>-56,052<br>16,580       | -377<br>-276<br>-653            | 1,3<br>6,7 |
| Receipts: Interest Received Operating Grants, Subsidies, Contributions and Donations Payments: Interest Expense                                                                                                                             | 2,010<br>3,762<br>-1,115                | 2,010<br>2,343                           | 2,090<br>2,322<br>-1,115                | 1,903<br>3,834<br>-1,163         | 1,879<br>3,906<br>-1,149          | 80<br>-21                       | 2<br>4     |
| Net Cash Inflow / (Outflow) from Operating Activities                                                                                                                                                                                       | 18,808                                  | 14,745                                   | 14,150                                  | 20,021                           | 21,216                            | -594                            |            |
| Cash Flows from Investing Activities Receipts: Proceeds from Sale of Property, Plant & Equipment Dividend Received from Associate Capital Grants, Subsidies, Contributions and Donations Payments: Payments for Property, Plant & Equipment | 968<br>1,300<br>34,647<br>-58,586       | 1,300<br>38,189                          | 968<br>1,300<br>51,039<br>-96,381       | 983<br>1,320<br>5,163<br>-28,365 | 893<br>1,317<br>10,896<br>-34,184 | 0<br>0<br>12,850<br>-14,332     | 5<br>9     |
| Net Cash Inflow / (Outflow) from Investing Activities                                                                                                                                                                                       | -21,671                                 | -41,592                                  | -43,074                                 | -20,899                          | -21,078                           | -1,482                          |            |
| Cash Flows from Financing Activities Receipts: Proceeds from Borrowings Payments: Repayment of Borrowings                                                                                                                                   | 4,700<br>-1,189                         | ·                                        | 4,700<br>-1,189                         | 1,500<br>-1,569                  | 3,000<br>-1,693                   | 0                               |            |
| Net Cash Flow inflow / (Outflow) from Financing Activities                                                                                                                                                                                  | 3,511                                   | 3,511                                    | 3,511                                   | -69                              | 1,307                             | 0                               |            |
| Net Increase/(Decrease) in Cash<br>plus: Cash & Cash Equivalents - beginning of year                                                                                                                                                        | 648<br>17,595                           | -,                                       | -25,413<br>45,862                       | -947<br>20,449                   | 1,445<br>19,502                   | -2,077<br>0                     |            |
| Cash & Cash Equivalents - end of the year                                                                                                                                                                                                   | 18,243                                  | 22,526                                   | 20,449                                  | 19,502                           | 20,947                            | -2,077                          |            |