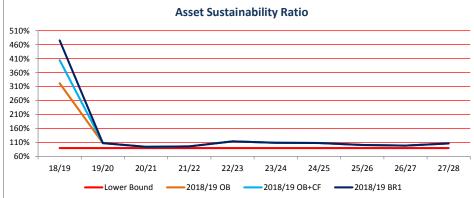

t Liabilities)                                                                                                                                            | 1.7                           | 1.9                            | 1.8                           | 1.7     | 1.8     | 1.9     | 1.9           | 1.9                     | 1.9          | 1.9     | 2.1     | 2.4     |
| Debt Service Cover Ratio (Target > 5)  ((Operating Result + Interest Expense + Depreciation - Profit from Associate + Dividend from Associate) / (Interest Expense + Previous Year Current Loans Outstanding)) | 9.2                           | 8.3                            | 8.0                           | 8.2     | 8.3     | 8.3     | 8.7           | 9.2                     | 9.8          | 10.2    | 10.7    | 11.4    |













# OTHER INFORMATION

| ESTIMATED ACTIVITY STATEMENT                                                               | Original<br>Budget<br>2018/19<br>\$'000 | Orig Budget +<br>CF<br>2018/19<br>\$'000 | Budget<br>Review 1<br>2018/19<br>\$'000 | Forecast<br>2019/20<br>\$'000 | Forecast<br>2020/21<br>\$'000 |
|--------------------------------------------------------------------------------------------|-----------------------------------------|------------------------------------------|-----------------------------------------|-------------------------------|-------------------------------|
| ROADS ACTIVITY                                                                             |                                         |                                          |