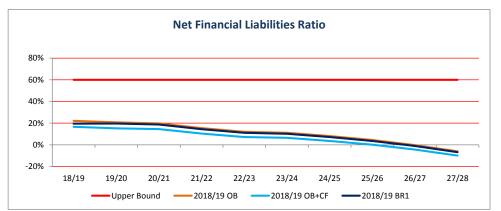

ent Liabilities)                                                                                                                                            | 1.7                           | 1.9                            | 1.8                           | 1.7     | 1.8     | 1.9     | 1.9           | 1.9                     | 1.9          | 1.9     | 2.1     | 2.4     |
| Debt Service Cover Ratio (Target > 5)  ((Operating Result + Interest Expense + Depreciation - Profit from Associate + Dividend from Associate) / (Interest Expense + Previous Year Current Loans Outstanding)) | 9.2                           | 8.3                            | 8.0                           | 8.2     | 8.3     | 8.3     | 8.7           | 9.2                     | 9.8          | 10.2    | 10.7    | 11.4    |













# OTHER INFORMATION

| ESTIMATED ACTIVITY STATEMENT                                                               | Original<br>Budget<br>2018/19<br>\$'000 | Orig Budget +<br>CF<br>2018/19<br>\$'000 | Budget<br>Review 1<br>2018/19<br>\$'000 | Forecast<br>2019/20<br>\$'000 | Forecast<br>2020/21<br>\$'000 |
|--------------------------------------------------------------------------------------------|-----------------------------------------|------------------------------------------|-----------------------------------------|-------------------------------|-------------------------------|
| ROADS ACTIVITY                                                                             |                                         |                                          |