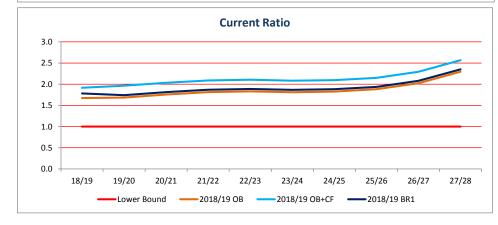

### **Statement of Financial Position Notes**

Note 8 - Cash & Cash Equivalents - Refer to Statement of Cashflows

Refer to Statement of Cashflows

Note 9 - Property, Plant & Equipment

| STATEMENT OF CASH FLOWS                                                                                                                                                                                                                     | Original<br>Budget<br>2018/19<br>\$'000 | Orig Budget +<br>CF<br>2018/19<br>\$'000 | Budget<br>Review 1<br>2018/19<br>\$'000 | Forecast<br>2019/20<br>\$'000    | Forecast<br>2020/21<br>\$'000     | Movement<br>OB+CF→BR1<br>\$'000 | Note       |
|---------------------------------------------------------------------------------------------------------------------------------------------------------------------------------------------------------------------------------------------|-----------------------------------------|------------------------------------------|-----------------------------------------|----------------------------------|-----------------------------------|---------------------------------|------------|
| Cash Flows from Operating Activities                                                                                                                                                                                                        |                                         |                                          |                                         |                                  |                                   |                                 |            |
| Receipts from Customers Payments to Suppliers and Employees                                                                                                                                                                                 | 66,702<br>-52,551<br>14,151             | 73,286<br>-61,780<br>11,507              | 72,909<br>-62,056<br>10,853             | 69,590<br>-54,143<br>15,447      | 72,632<br>-56,052<br>16,580       | -377<br>-276<br>-653            | 1,3<br>6,7 |
| Receipts: Interest Received Operating Grants, Subsidies, Contributions and Donations Payments: Interest Expense                                                                                                                             | 2,010<br>3,762<br>-1,115                | 2,010<br>2,343                           | 2,090<br>2,322<br>-1,115                | 1,903<br>3,834<br>-1,163         | 1,879<br>3,906<br>-1,149          | 80<br>-21                       | 2<br>4     |
| Net Cash Inflow / (Outflow) from Operating Activities                                                                                                                                                                                       | 18,808                                  | 14,745                                   | 14,150                                  | 20,021                           | 21,216                            | -594                            |            |
| Cash Flows from Investing Activities Receipts: Proceeds from Sale of Property, Plant & Equipment Dividend Received from Associate Capital Grants, Subsidies, Contributions and Donations Payments: Payments for Property, Plant & Equipment | 968<br>1,300<br>34,647<br>-58,586       | 1,300<br>38,189                          | 968<br>1,300<br>51,039<br>-96,381       | 983<br>1,320<br>5,163<br>-28,365 | 893<br>1,317<br>10,896<br>-34,184 | 0<br>0<br>12,850<br>-14,332     | 5<br>9     |
| Net Cash Inflow / (Outflow) from Investing Activities                                                                                                                                                                                       | -21,671                                 | -41,592                                  | -43,074                                 | -20,899                          | -21,078                           | -1,482                          |            |
| Cash Flows from Financing Activities Receipts: Proceeds from Borrowings Payments: Repayment of Borrowings                                                                                                                                   | 4,700<br>-1,189                         | ·                                        | 4,700<br>-1,189                         | 1,500<br>-1,569                  | 3,000<br>-1,693                   | 0                               |            |
| Net Cash Flow inflow / (Outflow) from Financing Activities                                                                                                                                                                                  | 3,511                                   | 3,511                                    | 3,511                                   | -69                              | 1,307                             | 0                               |            |
| Net Increase/(Decrease) in Cash<br>plus: Cash & Cash Equivalents - beginning of year                                                                                                                                                        | 648<br>17,595                           | -,                                       | -25,413<br>45,862                       | -947<br>20,449                   | 1,445<br>19,502                   | -2,077<br>0                     |            |
| Cash & Cash Equivalents - end of the year                                                                                                                                                                                                   | 18,243                                  | 22,526                                   | 20,449                                  | 19,502                           | 20,947                            | -2,077                          |            |