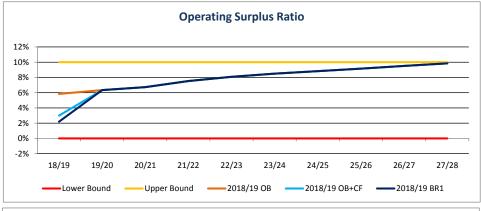

rrent Liabilities)                                                                                                                                            | 1.7                           | 1.9                            | 1.8                           | 1.7     | 1.8     | 1.9     | 1.9           | 1.9                     | 1.9          | 1.9     | 2.1     | 2.4     |
| Debt Service Cover Ratio (Target > 5)  ((Operating Result + Interest Expense + Depreciation - Profit from Associate + Dividend from Associate) / (Interest Expense + Previous Year Current Loans Outstanding)) | 9.2                           | 8.3                            | 8.0                           | 8.2     | 8.3     | 8.3     | 8.7           | 9.2                     | 9.8          | 10.2    | 10.7    | 11.4    |













# OTHER INFORMATION

| ESTIMATED ACTIVITY STATEMENT                                                               | Original<br>Budget<br>2018/19<br>\$'000 | Orig Budget +<br>CF<br>2018/19<br>\$'000 | Budget<br>Review 1<br>2018/19<br>\$'000 | Forecast<br>2019/20<br>\$'000 | Forecast<br>2020/21<br>\$'000 |
|--------------------------------------------------------------------------------------------|-----------------------------------------|------------------------------------------|-----------------------------------------|-------------------------------|-------------------------------|
| ROADS ACTIVITY                                                                             |                                         |                                          |