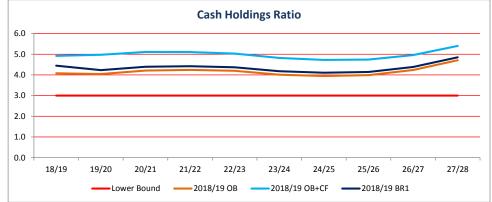

### **Statement of Financial Position Notes**

Note 8 - Cash & Cash Equivalents - Refer to Statement of Cashflows

Refer to Statement of Cashflows

Note 9 - Property, Plant & Equipment

| STATEMENT OF CASH FLOWS                                                                                                                                                                                                                     | Original<br>Budget<br>2018/19<br>\$'000 | Orig Budget +<br>CF<br>2018/19<br>\$'000 | Budget<br>Review 1<br>2018/19<br>\$'000 | Forecast<br>2019/20<br>\$'000    | Forecast<br>2020/21<br>\$'000     | Movement<br>OB+CF→BR1<br>\$'000 | Note       |
|---------------------------------------------------------------------------------------------------------------------------------------------------------------------------------------------------------------------------------------------|-----------------------------------------|------------------------------------------|-----------------------------------------|----------------------------------|-----------------------------------|---------------------------------|------------|
| Cash Flows from Operating Activities                                                                                                                                                                                                        |                                         |                                          |                                         |                                  |                                   |                                 |            |
| Receipts from Customers Payments to Suppliers and Employees                                                                                                                                                                                 | 66,702<br>-52,551<br>14,151             | 73,286<br>-61,780<br>11,507              | 72,909<br>-62,056<br>10,853             | 69,590<br>-54,143<br>15,447      | 72,632<br>-56,052<br>16,580       | -377<br>-276<br>-653            | 1,3<br>6,7 |
| Receipts: Interest Received Operating Grants, Subsidies, Contributions and Donations Payments: Interest Expense                                                                                                                             | 2,010<br>3,762<br>-1,115                | 2,010<br>2,343                           | 2,090<br>2,322<br>-1,115                | 1,903<br>3,834<br>-1,163         | 1,879<br>3,906<br>-1,149          | 80<br>-21                       | 2<br>4     |
| Net Cash Inflow / (Outflow) from Operating Activities                                                                                                                                                                                       | 18,808                                  | 14,745                                   | 14,150                                  | 20,021                           | 21,216                            | -594                            |            |
| Cash Flows from Investing Activities Receipts: Proceeds from Sale of Property, Plant & Equipment Dividend Received from Associate Capital Grants, Subsidies, Contributions and Donations Payments: Payments for Property, Plant & Equipment | 968<br>1,300<br>34,647<br>-58,586       | 1,300<br>38,189                          | 968<br>1,300<br>51,039<br>-96,381       | 983<br>1,320<br>5,163<br>-28,365 | 893<br>1,317<br>10,896<br>-34,184 | 0<br>0<br>12,850<br>-14,332     | 5<br>9     |
| Net Cash Inflow / (Outflow) from Investing Activities                                                                                                                                                                                       | -21,671                                 | -41,592                                  | -43,074                                 | -20,899                          | -21,078                           | -1,482                          |            |
| Cash Flows from Financing Activities Receipts: Proceeds from Borrowings Payments: Repayment of Borrowings                                                                                                                                   | 4,700<br>-1,189                         | ·                                        | 4,700<br>-1,189                         | 1,500<br>-1,569                  | 3,000<br>-1,693                   | 0                               |            |
| Net Cash Flow inflow / (Outflow) from Financing Activities                                                                                                                                                                                  | 3,511                                   | 3,511                                    | 3,511                                   | -69                              | 1,307                             | 0                               |            |
| Net Increase/(Decrease) in Cash<br>plus: Cash & Cash Equivalents - beginning of year                                                                                                                                                        | 648<br>17,595                           | -,                                       | -25,413<br>45,862                       | -947<br>20,449                   | 1,445<br>19,502                   | -2,077<br>0                     |            |
| Cash & Cash Equivalents - end of the year                                                                                                                                                                                                   | 18,243                                  | 22,526                                   | 20,449                                  | 19,502                           | 20,947                            | -2,077                          |            |