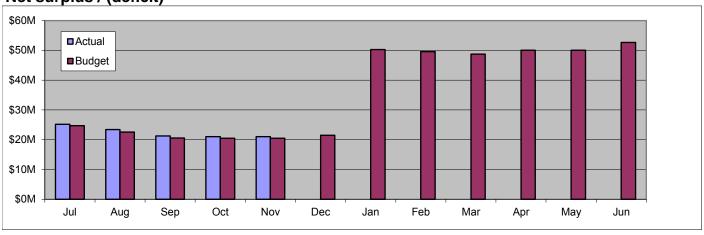

### **Net surplus / (deficit)**

Within 10% of budgeted expectations Var. = \$0.5M / 2.5%

### **Commentary Net surplus / (deficit):**

Operating revenue (\$0.2M)
Capital revenue \$0.1M
Operating expenditure \$0.6M

<sup>-</sup> All sources of Council's income (revenue)

<sup>-</sup> All recurrent expenditure. These expenses relate to operations and do not include capital expenditure although depreciation of assets is included The Net Surplus / (Deficit) for the reporting period is a measure of Council's financial performance. This figure is determined by deducting total recurrent expenditure from total income (recurrent revenue and capital revenue).