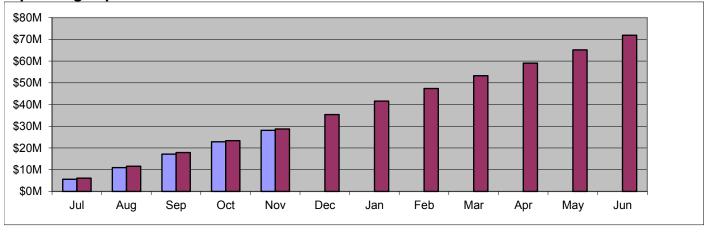

### **Operating expenses**

Within 10% of budgeted expectations Var. = \$-0.6M / -2.0%

### **Commentary Operating expenses:**

Employee Costs \$0.3M Materials and services \$0.3M