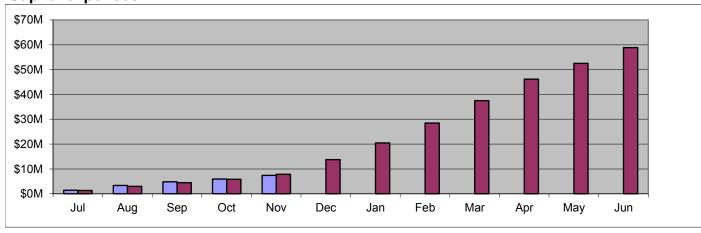

### **Capital expenses**

Within 10% of budgeted expectations Var. = \$-0.5M / -1.9%

### **Commentary Capital expenses:**

Variances detailed in capital report