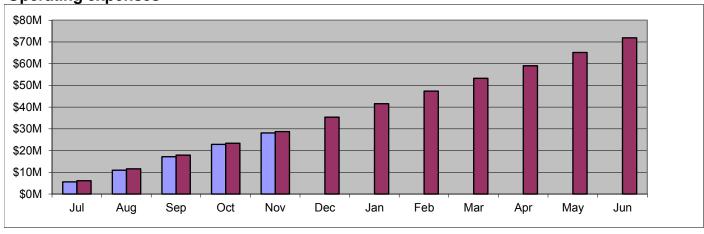

### **Operating expenses**

Within 10% of budgeted expectations Var. = \$-0.6M / -2.0%

### **Commentary Operating expenses:**

Employee Costs \$0.3M Materials and services \$0.3M

The Statement of Comprehensive Income outlines: