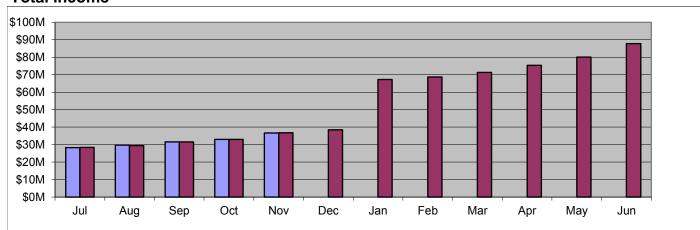

### **Total income**

Within 10% of budgeted **expectations** Var. = \$-0.1M / -0.2%

### **Commentary Total income:**

Operating revenue (\$0.2M) Capital revenue \$0.1M