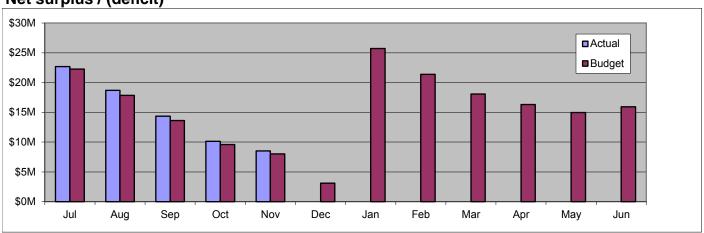

### **Net surplus / (deficit)**

Within 10% of budgeted expectations Var. = \$0.5M / 2.5%

### **Commentary Net surplus / (deficit):**

Operating revenue (\$0.2M)
Capital revenue \$0.1M
Operating expenditure \$0.6M