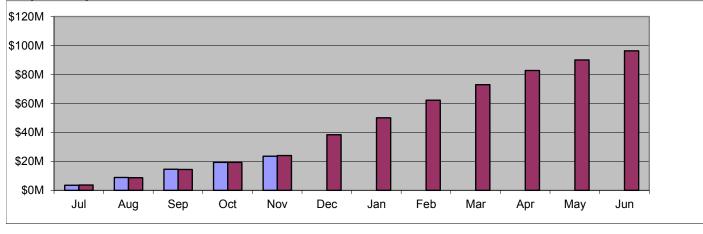

### **Net surplus / (deficit)**

Within 10% of budgeted expectations Var. = \$0.5M / 2.5%

### **Commentary Net surplus / (deficit):**

Operating revenue (\$0.2M)
Capital revenue \$0.1M
Operating expenditure \$0.6M

### **Commentary Total income:**

Operating revenue (\$0.2M) Capital revenue \$0.1M