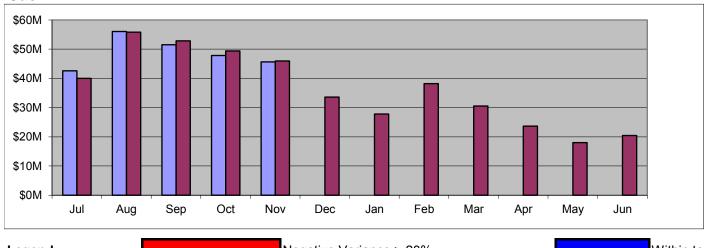

### Cash

Within 10% of budgeted expectations Var. = \$-0.3M / -0.7%

Legend:

Within tolerance Positive Variance > 10%

### **Commentary Cash:**

Summary of cash variance:

| Higher cash due to higher than budgeted net surplus (cash items only) | \$0.6M  |
|-----------------------------------------------------------------------|---------|
| Higher cash due to lower than budgeted capital expenditure            | \$0.5M  |
| Higher cash due to higher than budgeted asset sales                   | \$0.2M  |
| Balance sheet account movement variances:                             |         |
| Receivables                                                           | -\$2.2M |
| Payables                                                              | \$1.6M  |
| Employee benefits                                                     | -\$0.8M |
| Other                                                                 | -\$0.2M |
| Cash variance                                                         | -\$0.3M |