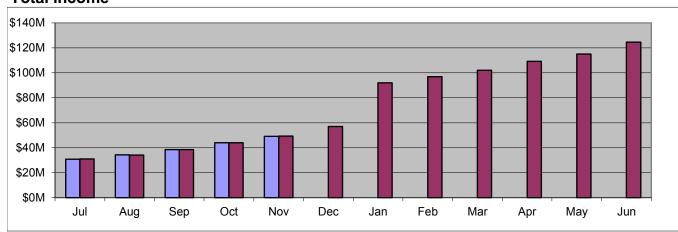

### **Total income**

Within 10% of budgeted **expectations** Var. = \$-0.1M / -0.2%

### **Commentary Total income:**

Operating revenue (\$0.2M) Capital revenue \$0.1M

The Statement of Comprehensive Income outlines: