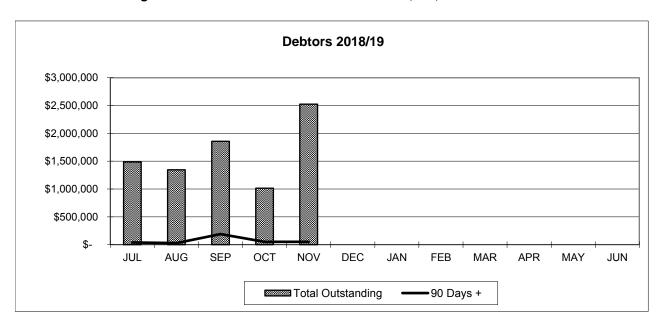

| 0%  |  |  |
| ME Bank                         | \$     | -            | 0%  |  |  |
| CBA                             | \$     | -            | 0%  |  |  |
| Suncorp Bank                    | \$     | 2,055        | 0%  |  |  |
| QCCU                            | \$ 2,0 | 000,000      | 4%  |  |  |
|                                 | \$     | -            | 0%  |  |  |
|                                 | \$     | -            | 0%  |  |  |

Policy Limit is maximum 30% at any one institution (QTC/QIC excepted max. 100%)

### **Investment Maturity Profile**



### **OUTSTANDING RATES & DEBTORS**

Month Ending: 30/11/2018



### **OUTSTANDING RATES**

Rates outstanding: \$ 2,227,036

As a percentage of total rate revenue: 4.41%



### **DEBTORS**

**Debtors outstanding:** 

\$ 2,524,409