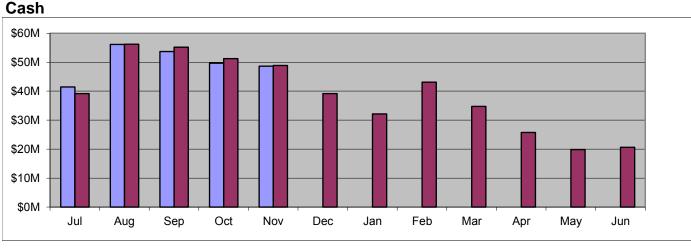

### Cash

Within 10% of budgeted expectations Var. = \$-0.3M / -0.7%

Legend:

Within tolerance Positive Variance > 10%

### **Commentary Cash:**

Summary of cash variance:

| Higher cash due to higher than budgeted net surplus (cash items only) | \$0.6M  |
|-----------------------------------------------------------------------|---------|
| Higher cash due to lower than budgeted capital expenditure            | \$0.5M  |
| Higher cash due to higher than budgeted asset sales                   | \$0.2M  |
| Balance sheet account movement variances:                             |         |
| Receivables                                                           | -\$2.2M |
| Payables                                                              | \$1.6M  |
| Employee benefits                                                     | -\$0.8M |
| Other                                                                 | -\$0.2M |
| Cash variance                                                         | -\$0.3M |